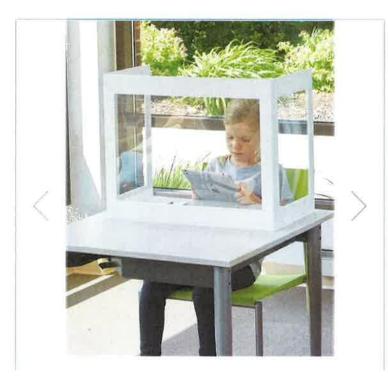

## SHIPPING ADDRESS:

Kim Davis SMITHVILLE R 2 SDT 655 S Commercial Ave Smithville MO 64089-9352

Dear Kim,

Thank you for selecting Demco for your library and school product needs. Your **Order #02170396** was entered into our system on 08/04/20. Your order total including shipping, processing, and tax (if applicable) is \$22726.65.

| Product                                                                                                                      | Qty | U/M | Description                                        | Ext.Price   | Estimated<br>Ship Date |
|------------------------------------------------------------------------------------------------------------------------------|-----|-----|----------------------------------------------------|-------------|------------------------|
| W13803890                                                                                                                    | 480 | EA  | Demco Economy Foldable<br>Desk Barrier 24"H x 44"W | \$13,675.20 | 09/23/20               |
| Your order contains a made-to-order product, which may be subject to a restocking fee if your order is canceled or returned. |     |     |                                                    |             |                        |
| P13803900                                                                                                                    | 260 | EA  | Demco Economy Foldable<br>Desk Barrier 32"H x 44"W | \$8,642.40  | *                      |
| Your order contains a made-to-order product, which may be subject to a restocking fee if your order is canceled or returned. |     |     |                                                    |             |                        |