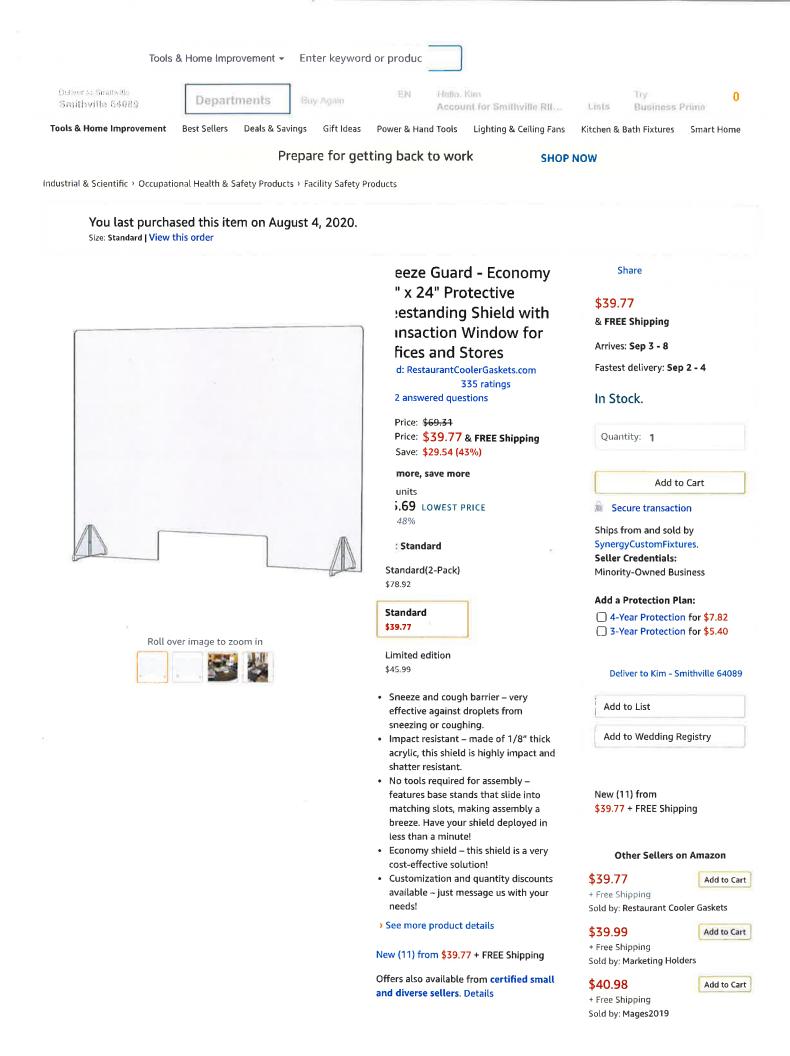

To view the status of your order, return to Order Summary .

Size: Sneeze Guard for 4 People | View this order

Portable DIY Extendable Lightweight Sneeze and Cough Protective Plexiglass Shield Guard for Counter, Office, Meeting Room, School, Library, Restaurant, Reception Desk (Sneeze Guard for 4 People) Brand: Seejig

# Size: Sneeze Guard for 4 People

Sneeze Guard for 1-2 People \$89.99

Sneeze Guard for 4 People \$149.99

- A For a limited time only, we will deliver your order to your door within 10 days after dispatch.
- O DIY EXTENDABLE: This Sneeze Guard can be extended according to your needs.
   Simply purchase additional extension kits and you can connect as many Sneeze Guards as you like.
- ATAIWAN MADE: Quality guaranteed. Panels are made of Acrylic. Connectors are made of steel.