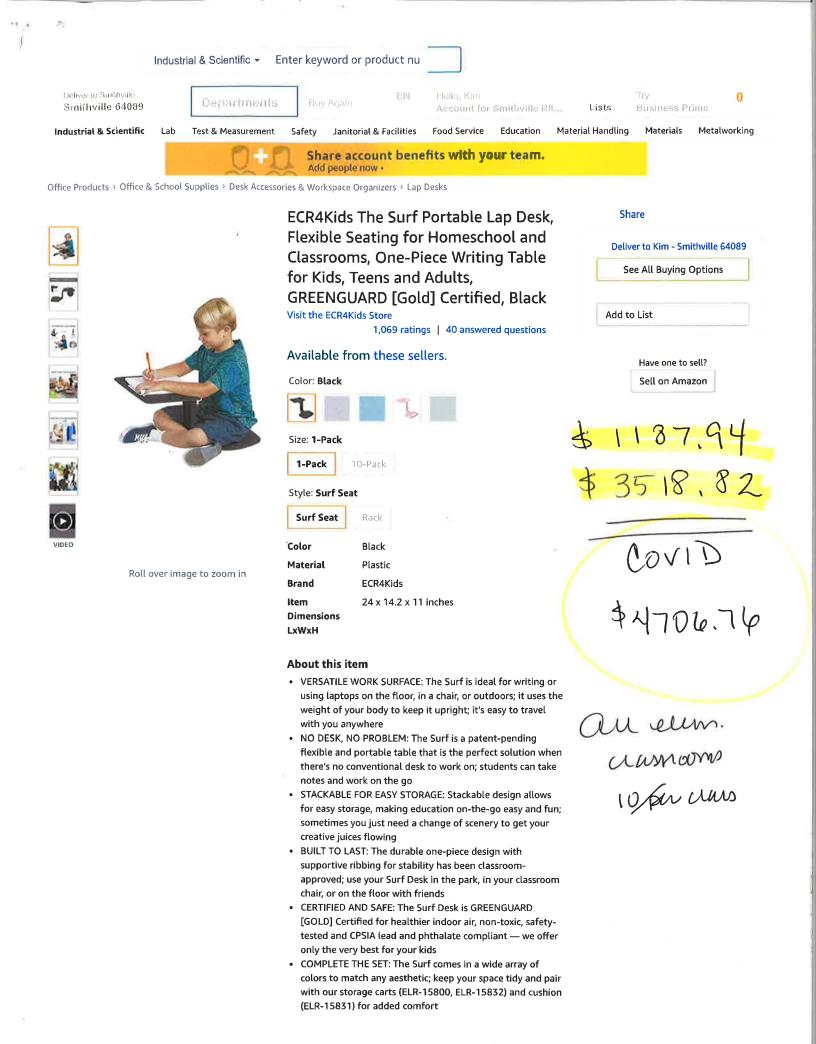

#### Details for Order #112-4790407-8592224

Order Placed: July 29, 2020 Amazon.com order number: 112-4790407-8592224 Order Total: \$4,263.40

amazon.com

Г

| Items Ordered         3 of: ECR4Kids The Surf Portable Lap Desk, Flexible Seating for Homeschool and Classrooms, One-Piece Writing Table for Kids, Teens and Adults, GREENGUARD [Gold] Certified, Green (10-Pack)         Sold by: Amazon.com Services LLC (seller profile)         Business Price         Condition: New         Shipping Address:         Kim Davis         SMITHVILLE SCHOOL DISTRICT - CENTRAL OFFICE         655 S COMMERCIAL AVE         SMITHVILLE, MO 64089-9352         United States         Total beform         Sales         Shipping Speed:         FREE Shipping | lling:<br>bing: | \$53.99                 |
|-------------------------------------------------------------------------------------------------------------------------------------------------------------------------------------------------------------------------------------------------------------------------------------------------------------------------------------------------------------------------------------------------------------------------------------------------------------------------------------------------------------------------------------------------------------------------------------------------|-----------------|-------------------------|
| Teens and Adults, GREENGUARD [Gold] Certified, Green (10-Pack)         Sold by: Amazon.com Services LLC (seller profile)         Business Price         Condition: New         Shipping Address:         Kim Davis         SMITHVILLE SCHOOL DISTRICT - CENTRAL OFFICE         655 S COMMERCIAL AVE         SMITHVILLE, MO 64089-9352         United States         Total before         Sales                                                                                                                                                                                                  | lling:<br>bing: | \$593.9<br>\$53.99      |
| Kim Davis<br>SMITHVILLE SCHOOL DISTRICT - CENTRAL OFFICE<br>655 S COMMERCIAL AVE<br>SMITHVILLE, MO 64089-9352<br>United States<br>Total before<br>Sales<br>Shipping Speed:                                                                                                                                                                                                                                                                                                                                                                                                                      | lling:<br>bing: | \$53.99                 |
| SMITHVILLE SCHOOL DISTRICT - CENTRAL OFFICE Shipping & Han<br>655 S COMMERCIAL AVE Free Ship<br>SMITHVILLE, MO 64089-9352<br>United States Total before<br>Sales<br>Shipping Speed:                                                                                                                                                                                                                                                                                                                                                                                                             | oing:           |                         |
| 655 S COMMERCIAL AVE Free Ship<br>SMITHVILLE, MO 64089-9352<br>United States Total before<br>Sales                                                                                                                                                                                                                                                                                                                                                                                                                                                                                              | •               |                         |
| United States Total before Sales                                                                                                                                                                                                                                                                                                                                                                                                                                                                                                                                                                | tax:            |                         |
| Shipping Speed:                                                                                                                                                                                                                                                                                                                                                                                                                                                                                                                                                                                 |                 | <br>\$593.9             |
|                                                                                                                                                                                                                                                                                                                                                                                                                                                                                                                                                                                                 | Tax:            |                         |
|                                                                                                                                                                                                                                                                                                                                                                                                                                                                                                                                                                                                 |                 |                         |
| Total for This Shipn                                                                                                                                                                                                                                                                                                                                                                                                                                                                                                                                                                            | ent:            | \$593.97                |
| Shipped on July 31, 2020                                                                                                                                                                                                                                                                                                                                                                                                                                                                                                                                                                        |                 |                         |
| Items Ordered                                                                                                                                                                                                                                                                                                                                                                                                                                                                                                                                                                                   |                 |                         |
| 2 of: ECR4Kids The Surf Portable Lap Desk, Flexible Seating for Homeschool and Classrooms, One-Piece Writing Table for Kids,<br>Teens and Adults, GREENGUARD [Gold] Certified, Black (10-Pack)<br>Sold by: Amazon.com Services LLC (seller profile)<br>Business Price<br>Condition: New                                                                                                                                                                                                                                                                                                         |                 | <b>Pric</b><br>\$194.99 |
| Shipping Address: Item(s) Sub                                                                                                                                                                                                                                                                                                                                                                                                                                                                                                                                                                   | otal:           | \$389.98                |
| Kim Davis                                                                                                                                                                                                                                                                                                                                                                                                                                                                                                                                                                                       |                 | \$36.00                 |
| SMITHVILLE SCHOOL DISTRICT - CENTRAL OFFICE Shipping & Hand<br>S55 S COMMERCIAL AVE Free Ship                                                                                                                                                                                                                                                                                                                                                                                                                                                                                                   | Ŷ               |                         |
| SMITHVILLE, MO 64089-9352                                                                                                                                                                                                                                                                                                                                                                                                                                                                                                                                                                       |                 |                         |
| Jnited States Total before                                                                                                                                                                                                                                                                                                                                                                                                                                                                                                                                                                      | tax:            | \$389.98                |
| Shipping Speed:                                                                                                                                                                                                                                                                                                                                                                                                                                                                                                                                                                                 | Гах:            | \$0.00                  |
| FREE Shipping Total for This Shipn                                                                                                                                                                                                                                                                                                                                                                                                                                                                                                                                                              | ont:            | \$389.98                |
|                                                                                                                                                                                                                                                                                                                                                                                                                                                                                                                                                                                                 |                 | 4000.00                 |

### Order Placed: August 4, 2020 Amazon.com order number: 112-1864758-9323445 Order Total: \$1,187.94

| Not Yet Shipped                                                                                                                                                                         |                                    |  |  |  |
|-----------------------------------------------------------------------------------------------------------------------------------------------------------------------------------------|------------------------------------|--|--|--|
| Items Ordered                                                                                                                                                                           | Price                              |  |  |  |
| 6 of: ECR4Kids The Surf Portable Lap Desk, Flexible Seating for Homeschool and Classrooms, One-Piec                                                                                     | e Writing Table for Kids, \$197.99 |  |  |  |
| Teens and Adults, GREENGUARD [Gold] Certified, Black (10-Pack)                                                                                                                          |                                    |  |  |  |
| Sold by: Amazon.com Services LLC <u>(seller profile)</u>                                                                                                                                |                                    |  |  |  |
| Business Price                                                                                                                                                                          |                                    |  |  |  |
| Condition: New                                                                                                                                                                          |                                    |  |  |  |
| Shipping Address:<br>Kim Davis<br>SMITHVILLE SCHOOL DISTRICT - CENTRAL OFFICE<br>655 S COMMERCIAL AVE<br>SMITHVILLE, MO 64089-9352<br>United States<br>Shipping Speed:<br>EREE Shipping |                                    |  |  |  |
| FREE Shipping                                                                                                                                                                           |                                    |  |  |  |
| Payment information                                                                                                                                                                     |                                    |  |  |  |
| Payment Method:                                                                                                                                                                         | Item(s) Subtotal: \$1,187.94       |  |  |  |
| MasterCard   Last digits: 4792                                                                                                                                                          | Shipping & Handling: \$112.77      |  |  |  |
| Reference number: 334                                                                                                                                                                   |                                    |  |  |  |
|                                                                                                                                                                                         | Promotion applied: -\$112.77       |  |  |  |
| Billing address                                                                                                                                                                         |                                    |  |  |  |
|                                                                                                                                                                                         | Total before tax: \$1,187.94       |  |  |  |