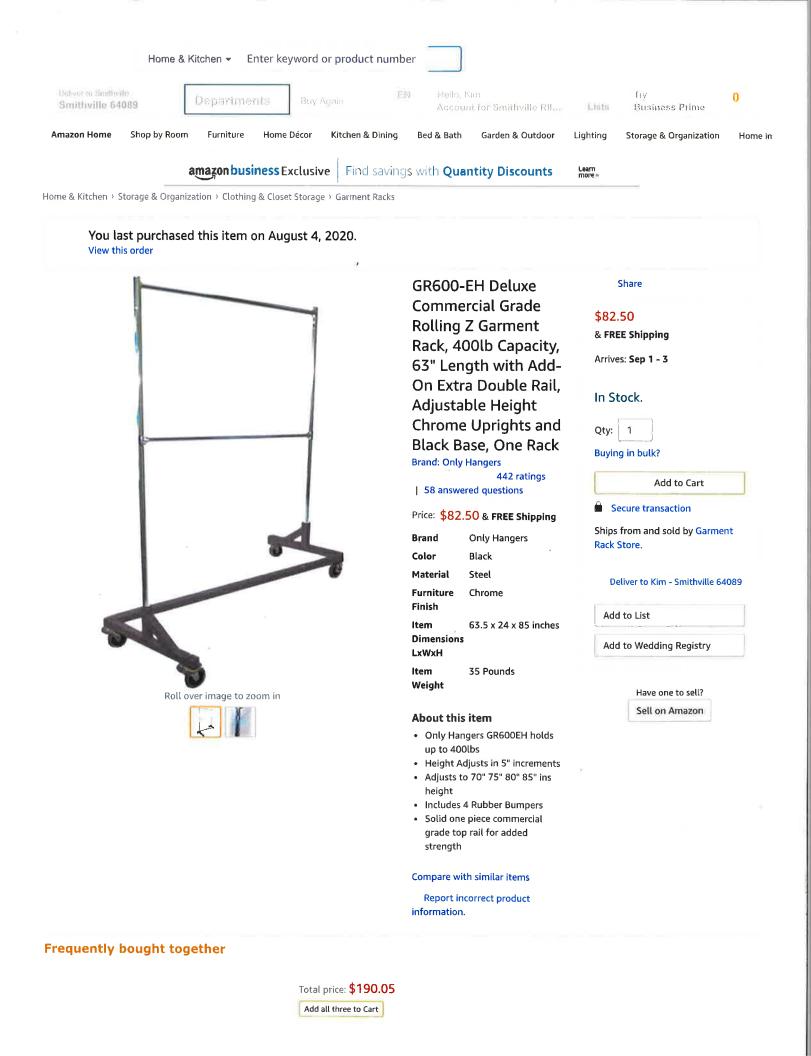

You last purchased this item on August 18, 2020. Color: Green | View this order

Click image to open expanded view

Likary Original Design Outdoor Sports Tent Sun Shelter Weather Pod Single Person Portable Shade Rainproof & Windproof Double Doors Canopy with Floor Brand: Likary

54 ratings 10 answered questions

Price: \$67.96 & FREE Shipping. Details & FREE Returns

Save 6% with coupon. Terms

Color: Green

- 【WEATHER POD】 Likary Easy Set Up personal bubble dome for adults, is designed to fit one adult with chair comfortably. Improved zippers, fully zippered doors on front and back, stay warm and dry out of the wind and rain in our rain tent for sports. This personal tent can be lined up with other walking pod, side-by-side. Perfect for outdoor events, and more, this shield pod is portable and lightweight (about 6 lbs).
- 【SAFE MATERIAL】 This rain canopy is made of water & wind resistant 190T Polyester Cloth, durable Fiberglass Poles and and cold-treated clear PVC.
   All materials are safe for adults and children. Inside Measurements: 47.2" Length x 21.6" Depth x 66.9" Tall.
   Packaging size: 22" Diameter Folded.
   Weight: 6 pounds ( 2.7 kg ).
- 【UNIQUE DESIGN】 This personal pod tent was creatively designed by Likary designer: duck tongue as sun cover, two doors for ventilation. This events sporting tent pops up and folds in seconds. This sport shelter are great value and super high quality to use in all weather and any events.
- [HIGH QUALITY BEYOND
   EXPECTATION] Clear front and side